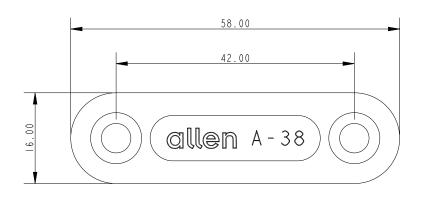

| Specification    |              |             |                 |                                 |                     |             |  |
|------------------|--------------|-------------|-----------------|---------------------------------|---------------------|-------------|--|
| Fixing Hole Dia. | Length<br>mm | Width<br>mm | Thickness<br>mm | Distance Between Fixing Hole mm | Inside Length<br>mm | Weight<br>g |  |
| 5                | 58           | 16          | 5               | 43                              | 26                  | 4           |  |