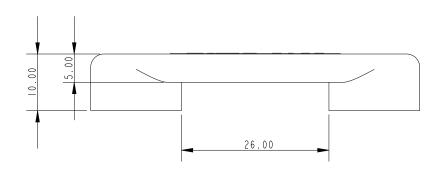

| Specification    |              |             |                 |                                 |                     |             |  |
|------------------|--------------|-------------|-----------------|---------------------------------|---------------------|-------------|--|
| Fixing Hole Dia. | Length<br>mm | Width<br>mm | Thickness<br>mm | Distance Between Fixing Hole mm | Inside Length<br>mm | Weight<br>g |  |
| 5                | 58           | 16          | 5               | 43                              | 26                  | 4           |  |