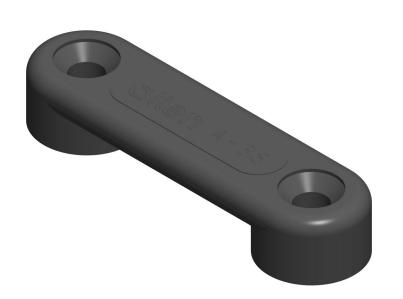

Standard part comes in grey but a white Lacing Strap is also available as A--38W.

| DIMENSIONS FOR REFERENCE ONLY |
|-------------------------------|
| allenbrothers.co.uk           |
| +44(0)1621 772477             |

| Title   | Description        |
|---------|--------------------|
| A38-REF | Lacing Strap Small |